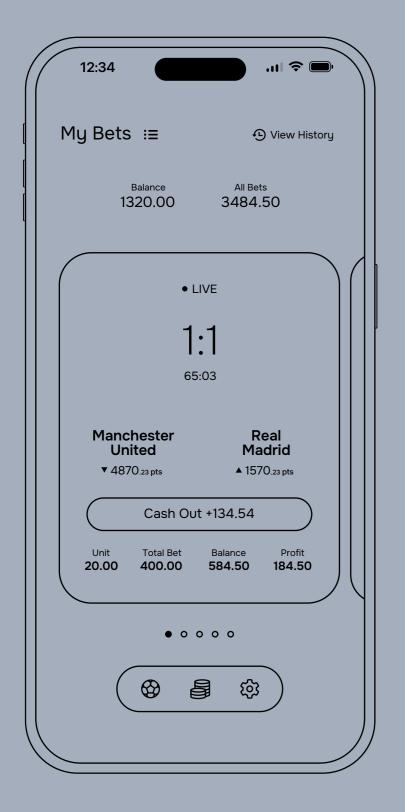

Settings Screen

Win / Lose Event Modal

My Bets Screen - Live Bets Infinite Carousel View

My Bets Screen - Live Bets List View

My Bets Screen - History Infinite Carousel View

My Bets Screen - History List View