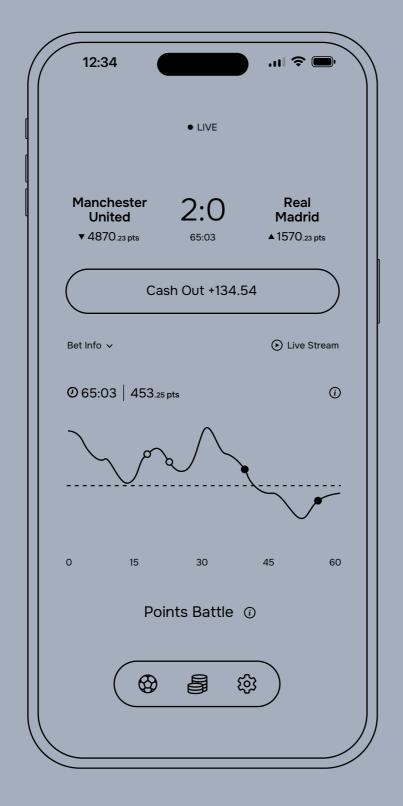

Matches Screen - Infinite Carousel View Bet Screen - Compact View Bet Screen - Expanded View

betchill

Match Screen - Before Bet

Match Screen - During Bet

Match Screen - Bet Info Expanded, Chart Hovered

Match Screen - Scrolled to Points Battle