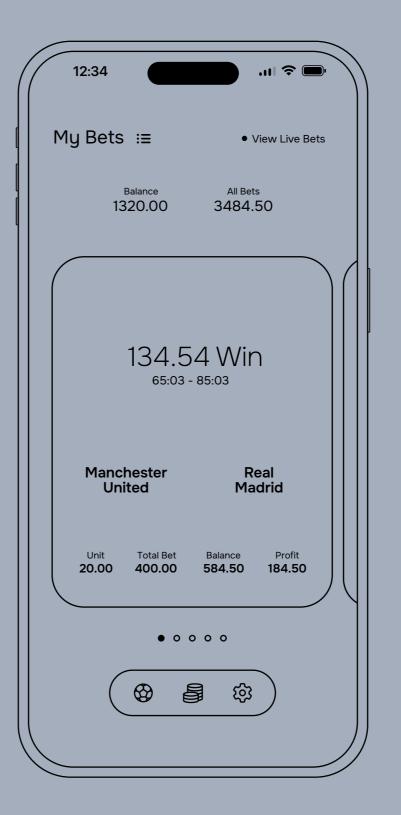

Settings Screen

Win / Lose Event Modal

My Bets Screen - Live Bets Infinite Carousel View

My Bets Screen - Live Bets List View

My Bets Screen - History Infinite Carousel View

My Bets Screen - History List View