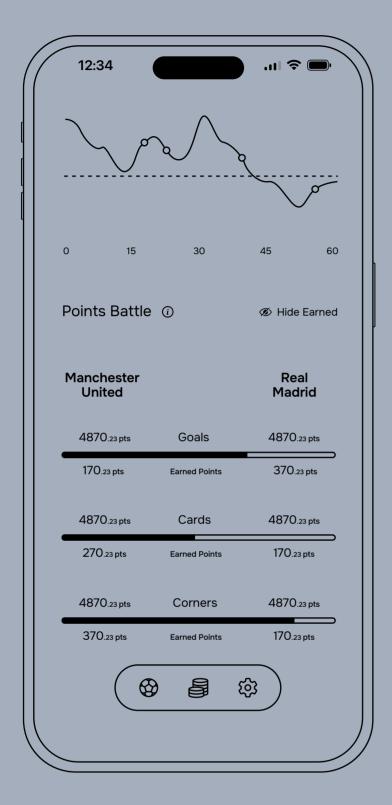

betchill

Match Screen - Points Battle Expanded Match Screen - Closed Statistics View Information Modal

betchill The Ul Wireframe

Match Screen - Live Stream Expanded

Match Screen - Live Stream and Bet Info Expanded

betchill

7bet UI Wireframe

Match Screen - Points Battle Expanded Match Screen - Closed Statistics View Information Modal

betchill The Ul Wireframe