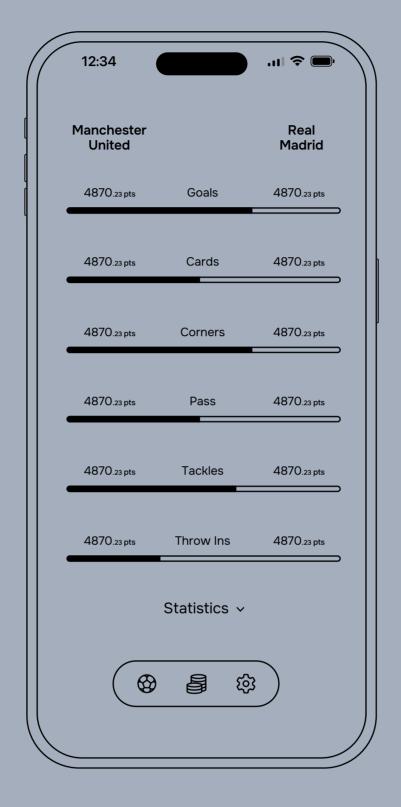

betchill

Match Screen - Points Battle Expanded Match Screen - Closed Statistics View Information Modal

betchill The Ul Wireframe

Match Screen - Live Stream Expanded

Match Screen - Live Stream and Bet Info Expanded

betchill

7bet UI Wireframe

Match Screen - Points Battle Expanded Match Screen - Closed Statistics View Information Modal

betchill The Ul Wireframe