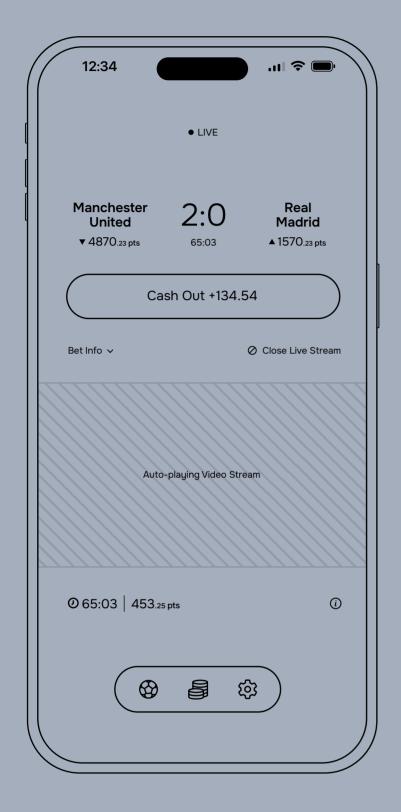

betchill

Match Screen - Points Battle Expanded Match Screen - Closed Statistics View Information Modal

betchill The Ul Wireframe

Match Screen - Live Stream Expanded

Match Screen - Live Stream and Bet Info Expanded