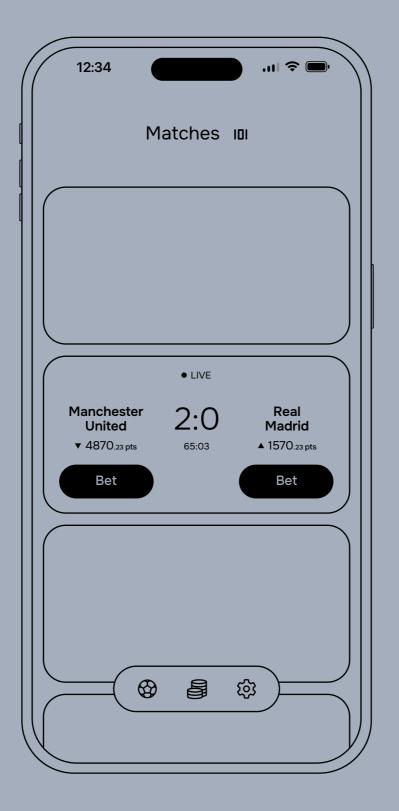

Matches Screen - Infinite Carousel View Bet Screen - Compact View Bet Screen - Expanded View

betchill

Match Screen - Before Bet

Match Screen - During Bet

Match Screen - Bet Info Expanded, Chart Hovered

Match Screen - Scrolled to Points Battle