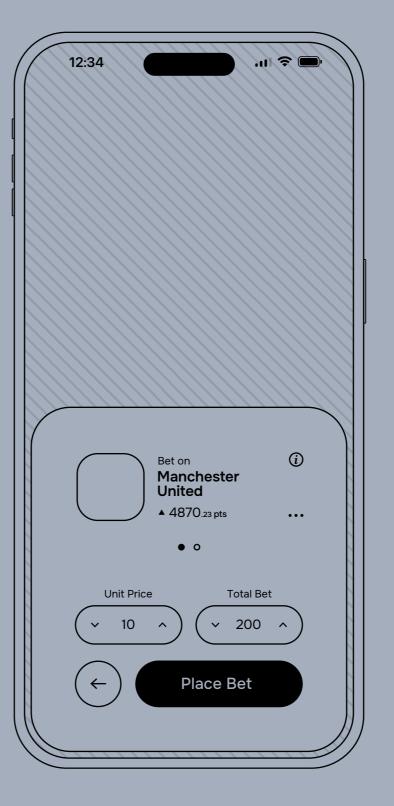

Matches Screen - Infinite Carousel View Bet Screen - Compact View Bet Screen - Expanded View

betchill

Match Screen - Before Bet

Match Screen - During Bet

Match Screen - Bet Info Expanded, Chart Hovered

Match Screen - Scrolled to Points Battle