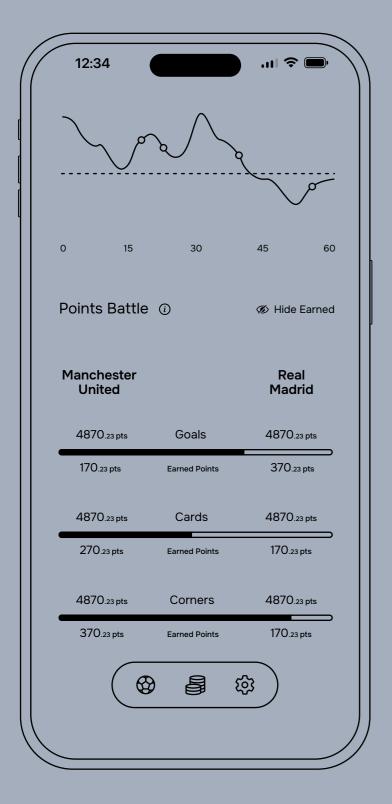

Matches Screen - Infinite Carousel View Bet Screen - Compact View Bet Screen - Expanded View

betchill

Match Screen - Before Bet

Match Screen - During Bet

Match Screen - Bet Info Expanded, Chart Hovered

Match Screen - Scrolled to Points Battle