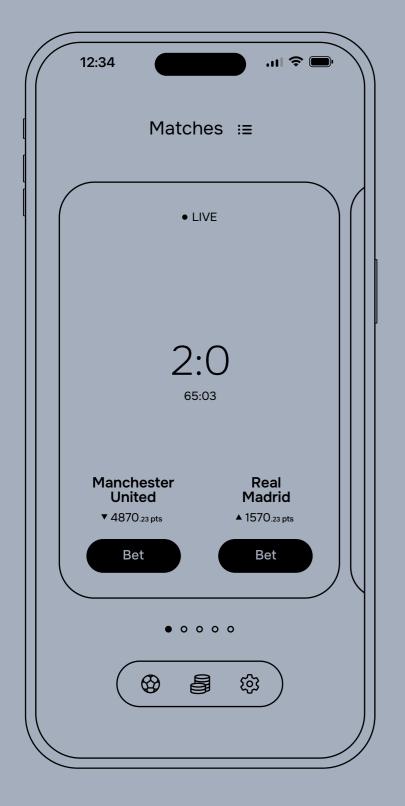

Matches Screen - Infinite Carousel View Bet Screen - Compact View Bet Screen - Expanded View

betchill

Match Screen - Before Bet

Match Screen - During Bet

Match Screen - Bet Info Expanded, Chart Hovered

Match Screen - Scrolled to Points Battle