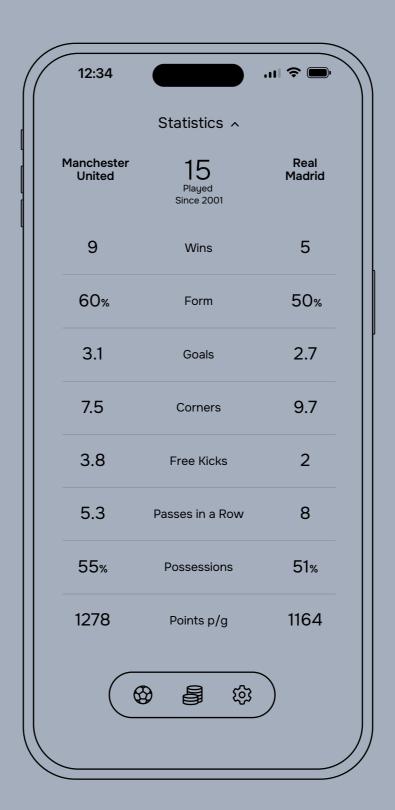

betchill

Match Screen - Points Battle Expanded Match Screen - Closed Statistics View Information Modal

betchill The Ul Wireframe

Match Screen - Live Stream Expanded

Match Screen - Live Stream and Bet Info Expanded

betchill

7bet UI Wireframe

Match Screen - Points Battle Expanded Match Screen - Closed Statistics View Information Modal

betchill The Ul Wireframe