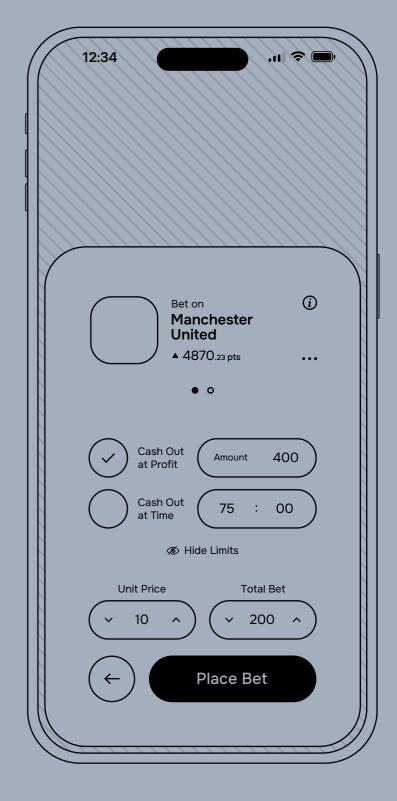

Matches Screen - Infinite Carousel View Bet Screen - Compact View Bet Screen - Expanded View

betchill

Match Screen - Before Bet

Match Screen - During Bet

Match Screen - Bet Info Expanded, Chart Hovered

Match Screen - Scrolled to Points Battle