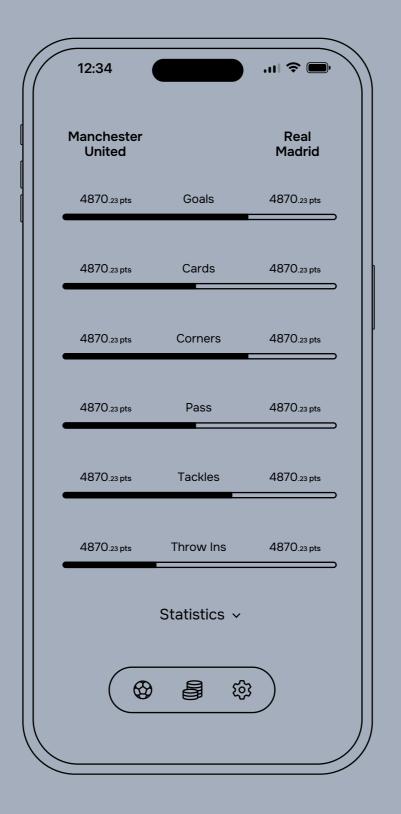

betchill

Match Screen - Points Battle Expanded Match Screen - Closed Statistics View Information Modal

betchill The Ul Wireframe

Match Screen - Live Stream Expanded

Match Screen - Live Stream and Bet Info Expanded