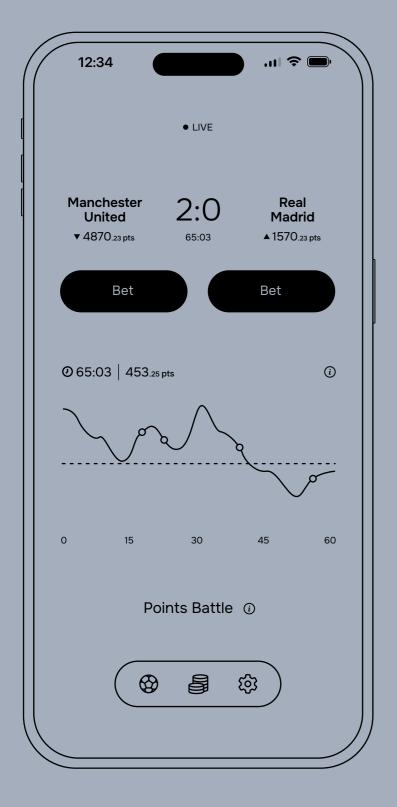

Matches Screen - Infinite Carousel View Bet Screen - Compact View Bet Screen - Expanded View

betchill

Match Screen - Before Bet

Match Screen - During Bet

Match Screen - Bet Info Expanded, Chart Hovered

Match Screen - Scrolled to Points Battle