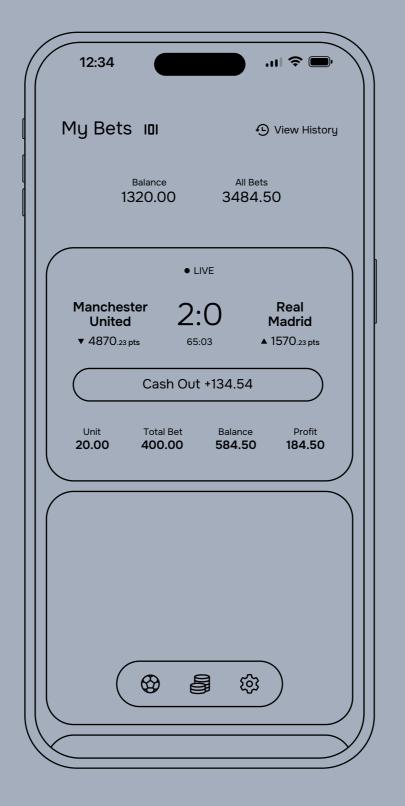

Settings Screen

Win / Lose Event Modal

My Bets Screen - Live Bets Infinite Carousel View

My Bets Screen - Live Bets List View

My Bets Screen - History Infinite Carousel View

My Bets Screen - History List View