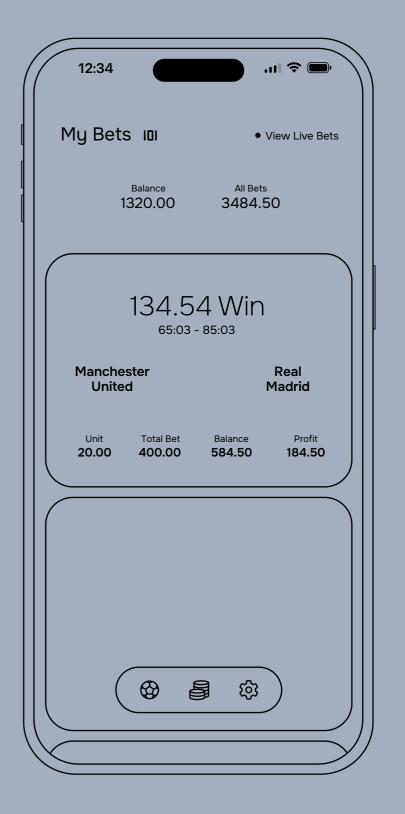

Settings Screen

Win / Lose Event Modal

My Bets Screen - Live Bets Infinite Carousel View

My Bets Screen - Live Bets List View

My Bets Screen - History Infinite Carousel View

My Bets Screen - History List View