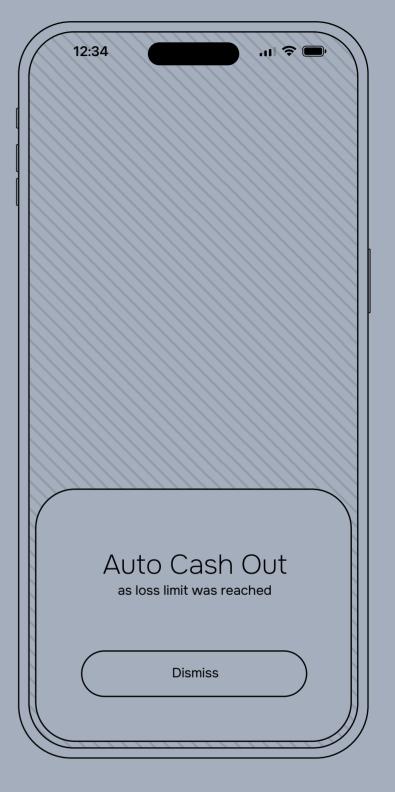

Settings Screen

Win / Lose Event Modal

My Bets Screen - Live Bets Infinite Carousel View

My Bets Screen - Live Bets List View

My Bets Screen - History Infinite Carousel View

My Bets Screen - History List View