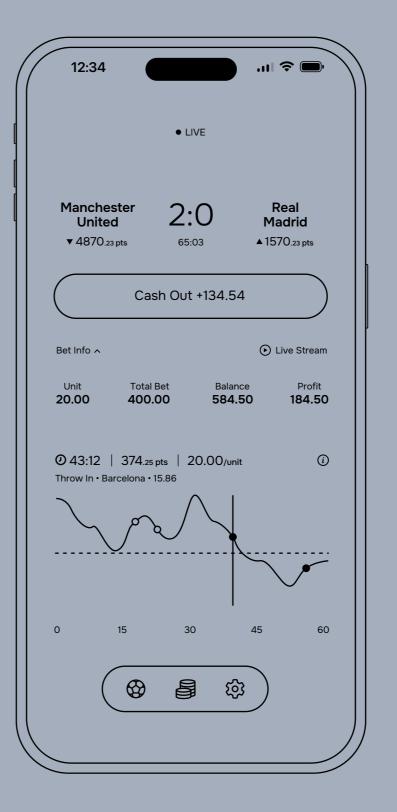

Matches Screen - Infinite Carousel View Bet Screen - Compact View Bet Screen - Expanded View

betchill

Match Screen - Before Bet

Match Screen - During Bet

Match Screen - Bet Info Expanded, Chart Hovered

Match Screen - Scrolled to Points Battle

betchill

Match Screen - Points Battle Expanded Match Screen - Closed Statistics View Information Modal

betchill The Ul Wireframe

Match Screen - Live Stream Expanded

Match Screen - Live Stream and Bet Info Expanded