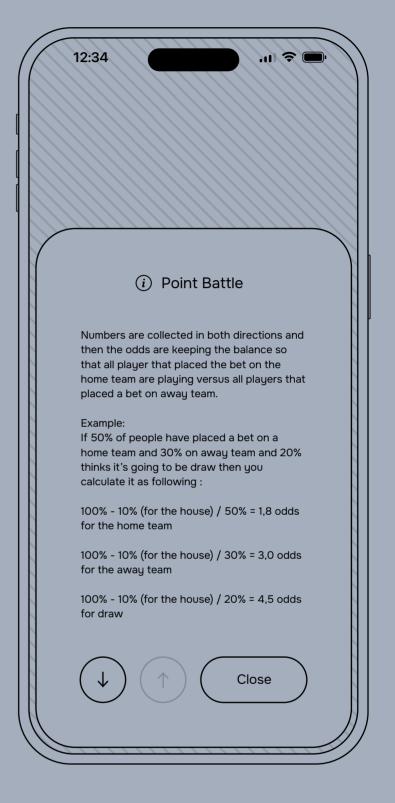

betchill

Match Screen - Points Battle Expanded Match Screen - Closed Statistics View Information Modal

betchill The Ul Wireframe

Match Screen - Live Stream Expanded

Match Screen - Live Stream and Bet Info Expanded

betchill

7bet UI Wireframe

Match Screen - Points Battle Expanded Match Screen - Closed Statistics View Information Modal

betchill The Ul Wireframe