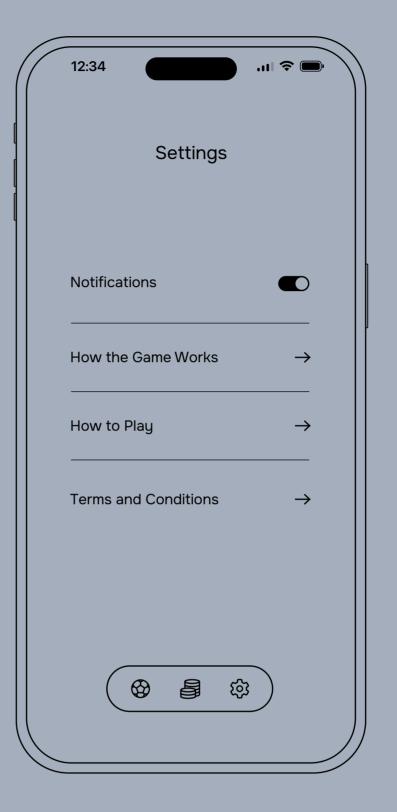

Settings Screen

Win / Lose Event Modal

My Bets Screen - Live Bets Infinite Carousel View

My Bets Screen - Live Bets List View

My Bets Screen - History Infinite Carousel View

My Bets Screen - History List View