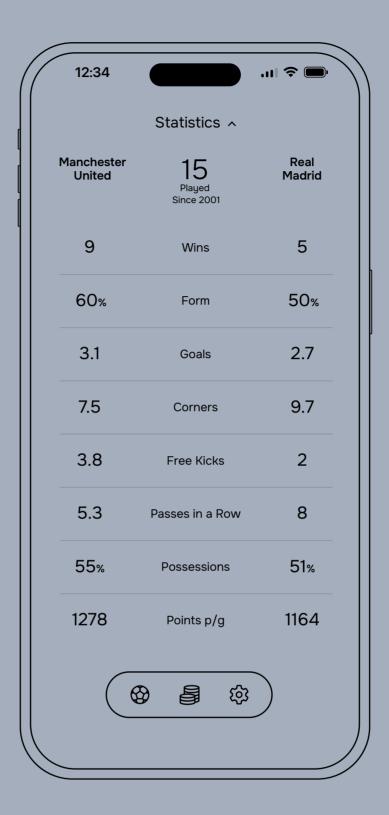

betchill

Match Screen - Points Battle Expanded Match Screen - Closed Statistics View Information Modal

betchill The Ul Wireframe

Match Screen - Live Stream Expanded

Match Screen - Live Stream and Bet Info Expanded

betchill

7bet UI Wireframe

Match Screen - Points Battle Expanded Match Screen - Closed Statistics View Information Modal

betchill The Ul Wireframe