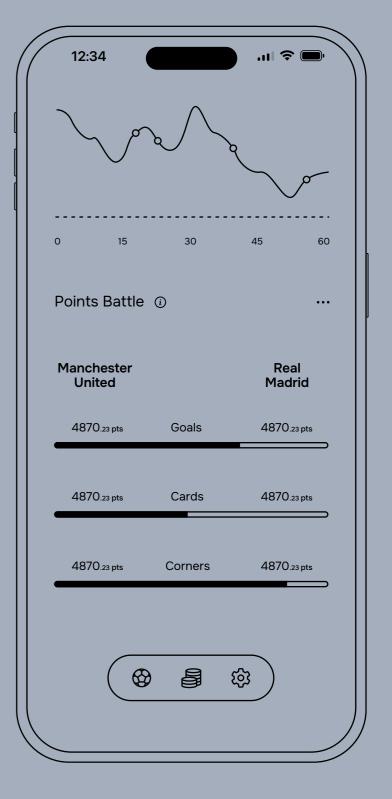

betchill

Match Screen - Points Battle Expanded Match Screen - Closed Statistics View Information Modal

betchill The Ul Wireframe

Match Screen - Live Stream Expanded

Match Screen - Live Stream and Bet Info Expanded

betchill

7bet UI Wireframe

Match Screen - Points Battle Expanded Match Screen - Closed Statistics View Information Modal

betchill The Ul Wireframe