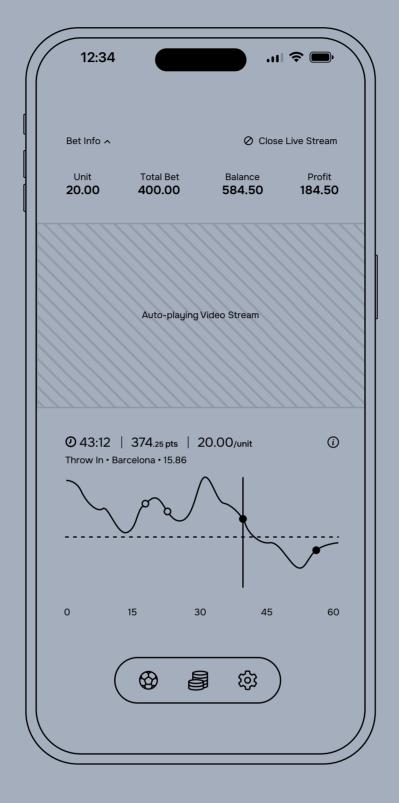

betchill

Match Screen - Points Battle Expanded Match Screen - Closed Statistics View Information Modal

betchill The Ul Wireframe

Match Screen - Live Stream Expanded

Match Screen - Live Stream and Bet Info Expanded